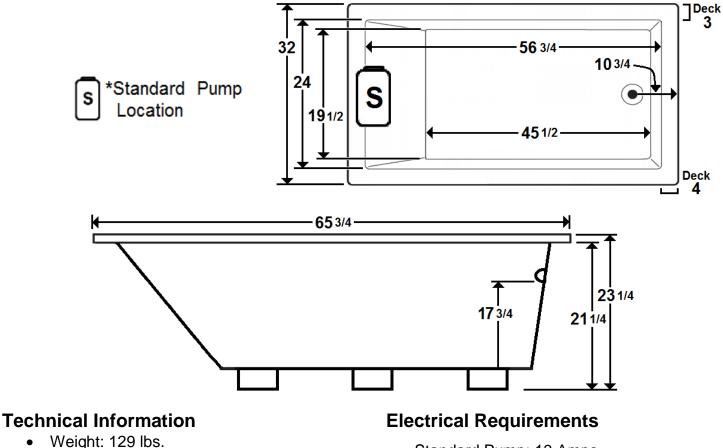

#### \*All dimensions are +/- 1/2" and subject to change without notice\*

- Water Depth to Overflow: 17 3/4"
- Water Operating Level:

•

- Water Capacity: 79 gal.
- Sump Dimension: 45 1/2" x 19 1/2"
- Standard Pump: 13 Amps
- (Optional) LM300 Heater: 12 Amps
- (Optional) LM509 Back Massage: 5 Amps
- Dedicated GFCI's required for each option.