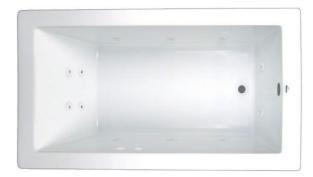

### **Features**

- Color-matched jet trim
- 10 adjustable hydrotherapy jets •
- Constructed of high-gloss durable acrylic
- 3-Speed control for the 13 Amp pump
- Inline heater available LM300
- Mood light available LM522
- Pre-leveled base for easy installation
- Can be installed as an undermount
- Made in the USA

### Whirlpool

Experience a powerful, deep tissue therapeutic massage, which will soothe muscles & joints while releasing tension. Our ten standard, high performance jets will promote increased blood flow, improved flexibility and help reduce accumulated toxins.